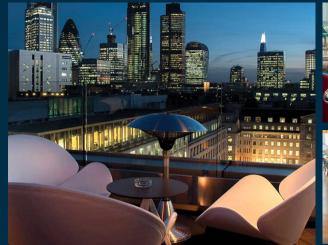

## Wagtail ROOFTOP BAR & RESTAURANT

Split over two floors, Wagtail includes a restaurant with two private terraces, an elegant fully heated and covered rooftop terrace bar, and an exclusive private dining room in the Cupola crowning the building.

Wagtail delivers the 360° views of iconic London landmarks, such as Tower Bridge, St. Paul's Cathedral, the Shard, the Gherkin and the Walkie Talkie. With a 1:30am licence and a bespoke event planning service, Wagtail is the ultimate luxury.

| SPACE                | 1   | Ħ  | AREA INFO                                       |
|----------------------|-----|----|-------------------------------------------------|
| West Terrace         | 60  | -  | Winter igloos, private space                    |
| East Terrace         | 60  | -  | Winter igloos, private space                    |
| Restaurant           | 180 | 76 | Dining                                          |
| 9th Floor Exclusive  | 270 | 76 | Private hire with rooftop and private bar       |
| 10th Floor Exclusive | 120 | -  | Private hire with rooftop and private bar       |
| The Cupola           | -   | 10 | Private dining room                             |
| Full venue hire      | 400 | 76 | Private hire with two rooftops and private bars |