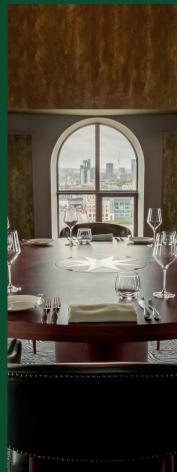

## Wagtail ROOFTOP BAR & RESTAURANT

Split over two floors, Wagtail includes a restaurant with two private terraces, an elegant fully heated and covered rooftop terrace bar, and an exclusive private dining room in the Cupola crowning the building.

Wagtail delivers the 360° views of iconic London landmarks, such as Tower Bridge, St. Paul's Cathedral, the Shard, the Gherkin and the Walkie Talkie. With a 1:30am licence and a bespoke event planning service, Wagtail is the ultimate luxury.