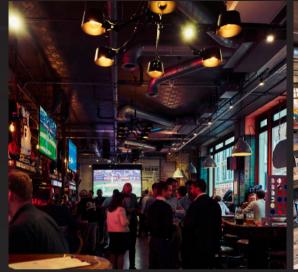

### AMAZING GIANT UHD SCREENS

Our venues are fitted with a range of giant, ultra-high definition screens and a state-of-the-art sound system. Perfect for a private viewing or for showcasing your own content to your guests at a party or business function.