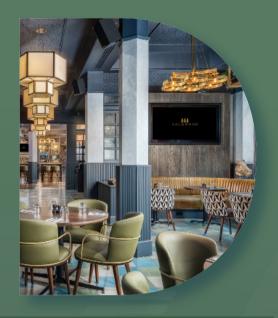

## Wagtail ROOFTOP BAR & RESTAURANT

Split over two floors, Wagtail includes a restaurant with two private terraces, an elegant fully heated and covered rooftop terrace bar, and an exclusive private dining room in the Cupola crowning the building.

Wagtail delivers the 360° views of iconic London landmarks, such as Tower Bridge, St. Paul's Cathedral, the Shard, the Gherkin and the Walkie Talkie. With a 1:30am licence and a bespoke event planning service, Wagtail is the ultimate luxury.