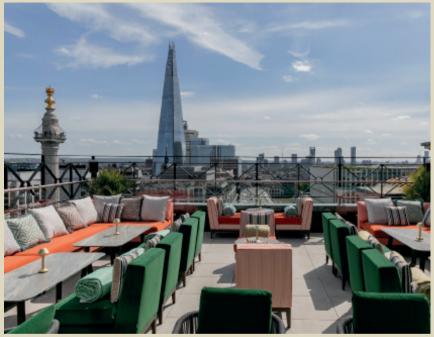

## Wagtail ROOFTOP BAR & RESTAURANT

Split over two floors, Wagtail includes a restaurant with two private terraces, an elegant fully heated and covered rooftop terrace bar, and an exclusive private dining room in the Cupola crowning the building.

Wagtail delivers the 360° views of iconic London landmarks, such as Tower Bridge, St. Paul's Cathedral, the Shard, the Gherkin and the Walkie Talkie. With a 1:30am licence and a bespoke event planning service, Wagtail is the ultimate luxury.