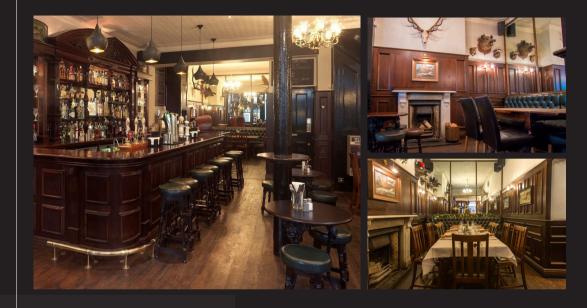

#### P Parking

Finsbury Square

The Hat and Tun is a traditional English pub and a true hidden gem in the heart of Farringdon.

With cosy areas and event spaces, our flexible package options make The Hat and Tun the perfect backdrop for your event.

**AREA INFO** SPACE

Full venue

100 40 Private bar, Private toilets, stand-alone sound system 020 7242 4747 3 Hatton Wall. London, EC1N 8HX

Tube stations

Farringdon / Barbican

P Parking

Park Bee CSP 63-66 Hatton Garden, London, EC1N 8LE