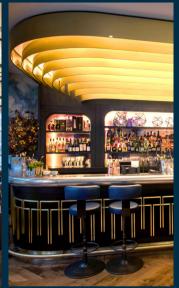

## Wagtail ROOFTOP BAR & RESTAURANT

Split over two floors, Wagtail includes a restaurant with two private terraces, an elegant fully heated and covered rooftop terrace bar, and an exclusive private dining room in the Cupola crowning the building.

Wagtail delivers the 360° views of iconic London landmarks, such as Tower Bridge, St. Paul's Cathedral, the Shard, the Gherkin and the Walkie Talkie. With a 1:30am licence and a bespoke event planning service, Wagtail is the ultimate luxury.