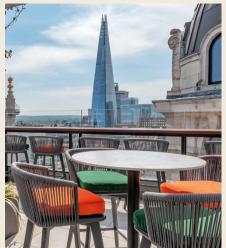

## Wagtail ROOFTOP BAR & RESTAURANT

Split over two floors, Wagtail includes a restaurant with two private terraces, an elegant fully heated and covered rooftop terrace bar, and an exclusive private dining room in the Cupola crowning the building.

Wagtail delivers the 360° views of iconic London landmarks, such as Tower Bridge, St. Paul's Cathedral, the Shard, the Gherkin and the Walkie Talkie. With a 1:30am licence and a bespoke event planning service, Wagtail is the ultimate luxury.

## TERRACES

Bask in the summer sun at our captivating Rooftop venues, offering stunning views of London's iconic cityscape & skyline. Whether you're planning an intimate evening, a lively summer party, or a larger private celebration, our summer terraces provide the perfect setting for all. Elevate your private and corporate events, as they serve a picturesque backdrop for a unique summer affair.