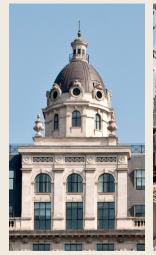

## Wagtail ROOFTOP BAR & RESTAURANT

Split over two floors, Wagtail includes a restaurant with two private terraces, an elegant fully heated and covered rooftop terrace bar, and an exclusive private dining room in the Cupola crowning the building.

Wagtail delivers the 360° views of iconic London landmarks, such as Tower Bridge, St. Paul's Cathedral, the Shard, the Gherkin and the Walkie Talkie. With a 1:30am licence and a bespoke event planning service, Wagtail is the ultimate luxury.