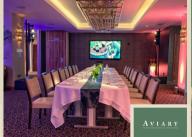

## AVIARY ROOFTOP RESTAURANT & TERRACE BAR

On the 10th floor of the Montcalm Royal London House Hotel, Finsbury Square, Aviary is the iconic venue for impressive party hosting in the City.

Celebrate in style, with canapés and cocktails, tailored drinks and packages for up to 250 people.

| SPACE                  | 1   | 黃   | AREA INFO                                        |
|------------------------|-----|-----|--------------------------------------------------|
| Restaurant             | 100 | 120 | Available for private hire                       |
| Bar area               | 120 | -   | Base Areas                                       |
| Glass box              | 60  | 15  | Semi-private                                     |
| Palm rooms             | 20  | 15  | Private room                                     |
| Palm terrace           | 120 |     | Private roof terrace                             |
| Full venue hire        | 350 | 120 | Private hire with private bar                    |
| Royal London<br>Suites | 250 | 220 | Exclusive lower ground<br>floor with private bar |