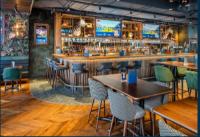

## Wagtail ROOFTOP BAR & RESTAURANT

Split over two floors, Wagtail includes a restaurant with two private terraces, an elegant fully heated and covered rooftop terrace bar, and an exclusive private dining room in the Cupola crowning the building.

Wagtail delivers the 360° views of iconic London landmarks, such as Tower Bridge, St. Paul's Cathedral, the Shard, the Gherkin and the Walkie Talkie. With a 1:30am licence and a bespoke event planning service, Wagtail is the ultimate luxury.