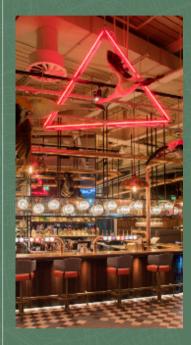

#### KITTY HAVK

ROOFTOP RESTAURANT & BAR

Imagine a city where every moment is yours to savour. Nestled on the rooftop of Page 8 Hotel, in the heart of London's West End, we provide an unforgettable retreat from the city's energetic pace.

Whether you're indulging in our exquisite pre-theatre menu, discovering a new weekend hotspot, or sipping on expertly crafted signature cocktails, Kitty Hawk transforms each experience into a cherished memory, where your London story is not just seen but felt, lived, and celebrated.

| SPACE           | A   | Ħ   | AREA INFO                                |
|-----------------|-----|-----|------------------------------------------|
| Restaurant      | -   | 80  | Dining                                   |
| Bar area        | 50  | 30  | Drinks                                   |
| North Terrace   | -   | 10  | Private Space                            |
| West Terrace    |     | 30  | Private Space                            |
| Full venue hire | 200 | 150 | Exclusive Venue Hire<br>with Private Bar |

8th Floor, Page 8 Hotel 8 St. Martin's Place, London, WC2N 4JH

#### O Tube stations

Charing Cross | Leicester Square