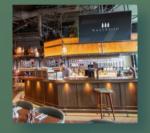

## Wagtail ROOFTOP BAR & RESTAURANT

Split over two floors, Wagtail includes a restaurant with two private terraces, an elegant fully heated and covered rooftop terrace bar, and an exclusive private dining room in the Cupola crowning the building.

Wagtail delivers the 360° views of iconic London landmarks, such as Tower Bridge, St. Paul's Cathedral, the Shard, the Gherkin and the Walkie Talkie. With a 1:30am licence and a bespoke event planning service, Wagtail is the ultimate luxury.