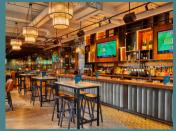

## Wagtail ROOFTOP BAR & RESTAURANT

Split over two floors, Wagtail includes a restaurant with two private terraces, an elegant fully heated and covered rooftop terrace bar, and an exclusive private dining room in the Cupola crowning the building.

Wagtail delivers the 360° views of iconic London landmarks, such as Tower Bridge, St. Paul's Cathedral, the Shard, the Gherkin and the Walkie Talkie. With a 1:30am licence and a bespoke event planning service, Wagtail is the ultimate luxury.