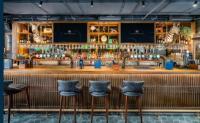

## Wagtail ROOFTOP BAR & RESTAURANT

Split over two floors, Wagtail includes a restaurant with two private terraces, an elegant fully heated and covered rooftop terrace bar, and an exclusive private dining room in the Cupola crowning the building.

Wagtail delivers the 360° views of iconic London landmarks, such as Tower Bridge, St. Paul's Cathedral, the Shard, the Gherkin and the Walkie Talkie. With a 1:30am licence and a bespoke event planning service, Wagtail is the ultimate luxury.