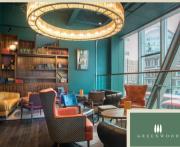

## GREENWOOD

Located in the Nova Food Development, right in the heart of the hustle and bustle of Victoria.

Our brilliant event spaces and package options cater to a range of occasions, from team lunches in our semi-private areas to drinks parties with a twist in the upstairs lounge. With Greenwood, your guests are guaranteed to have an unforgettable experience.

| SPACE           |                            | Ħ   | AREA INFO                                                     |
|-----------------|----------------------------|-----|---------------------------------------------------------------|
| Full venue      | 600 inside /<br>80 outside | 280 | Private hire                                                  |
| Victoria view   | 25                         | 12  | Semi-private                                                  |
| Barbers         | 30                         | 20  | Semi-private                                                  |
| Salon           | 30                         | 12  | Semi-private                                                  |
| Fan Zone        | 90                         | 45  | Semi-private                                                  |
| Upstairs Lounge | 200                        | 110 | Private, Private bar, 150 inch screen along with 4 additional |