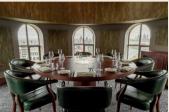

## Wagtail ROOFTOP BAR & RESTAURANT

Split over two floors, Wagtail includes a restaurant with two private terraces, an elegant fully heated and covered rooftop terrace bar, and an exclusive private dining room in the Cupola crowning the building.

## PRIVATE ROOMS

Explore our exclusive dining rooms across our venue collection, perfect for any special event. Whether you visit The Cupola at Wagtail, offering unbeatable 360-degree views of London's most famous landmarks, Soda Room at Botanist Broadgate Circle featuring a private bar and event space, or the Royal London Suites at Aviary providing a flexible setting for large occasions. Our private dining rooms cater to every occasion with sophistication and style.