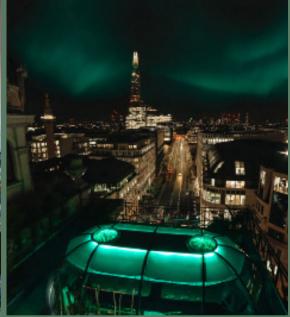

## Wagtail ROOFTOP BAR & RESTAURANT

Split over two floors, Wagtail includes a restaurant with two private terraces, an elegant fully heated and covered rooftop terrace bar, and an exclusive private dining room in the Cupola crowning the building.

Wagtail delivers the 360° views of iconic London landmarks, such as Tower Bridge, St. Paul's Cathedral, the Shard, the Gherkin and the Walkie Talkie. With a 1:30am licence and a bespoke event planning service, Wagtail is the ultimate luxury.