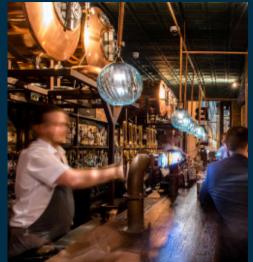

## Wagtail ROOFTOP BAR & RESTAURANT

Split over two floors, Wagtail includes a restaurant with two private terraces, an elegant fully heated and covered rooftop terrace bar, and an exclusive private dining room in the Cupola crowning the building.

Wagtail delivers the 360° views of iconic London landmarks, such as Tower Bridge, St. Paul's Cathedral, the Shard, the Gherkin and the Walkie Talkie. With a 1:30am licence and a bespoke event planning service, Wagtail is the ultimate luxury.