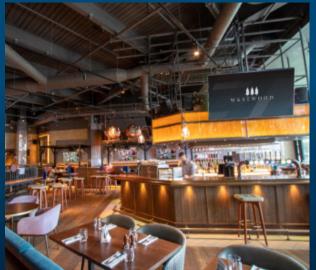

## Wagtail ROOFTOP BAR & RESTAURANT

Split over two floors, Wagtail includes a restaurant with two private terraces, an elegant fully heated and covered rooftop terrace bar, and an exclusive private dining room in the Cupola crowning the building.

Wagtail delivers the 360° views of iconic London landmarks, such as Tower Bridge, St. Paul's Cathedral, the Shard, the Gherkin and the Walkie Talkie. With a 1:30am licence and a bespoke event planning service, Wagtail is the ultimate luxury.