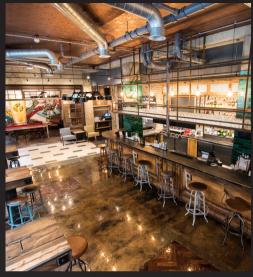

## SEMI-PRIVATE SPACES

 $B \mathrel{\mathtt{U}} \mathrel{\mathtt{R}} \mathrel{\mathtt{D}} \mathrel{\mathtt{O}} \mathrel{\mathtt{C}} \mathrel{\mathtt{K}}$ 

We have a variety of adaptable, semi-private spaces that are the perfect setting for any occasion. Whether it's a party or business function, your event will be nicely enclosed whilst still connected to the buzz of the venue.

#### BURDOCK

Burdock boasts a unique, vibrantly decorated interior with flexible spaces for every kind of celebration.

Whether it's a team lunch or a drinks party with a shuffleboard tournament, our striking spaces and flexible package options will ensure it's a smash hit!