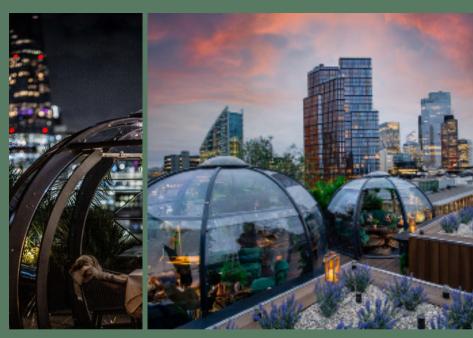

## Wagtail ROOFTOP BAR & RESTAURANT

Split over two floors, Wagtail includes a restaurant with two private terraces, an elegant fully heated and covered rooftop terrace bar, and an exclusive private dining room in the Cupola crowning the building.

Wagtail delivers the 360° views of iconic London landmarks, such as Tower Bridge, St. Paul's Cathedral, the Shard, the Gherkin and the Walkie Talkie. With a 1:30am licence and a bespoke event planning service, Wagtail is the ultimate luxury.

## 

Escape to the Winter Skies in our enchanting Rooftop venues adorned with magical Igloos, whether you seek an intimate dinner, a joyous gathering, or an unforgettable celebration.

Elevate your private and corporate events during the festive season on our rooftop terrace, providing a picturesque backdrop for a one-of-a-kind winter affair, amongst the breath-taking views of London's iconic cityscape and skyline