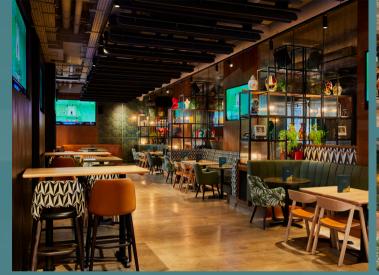

#### MARLOWE

Nestled between Shoreditch and the Square Mile, a part of London that pays homage to the vibrant history and diversity of this great city. Marlowe Bar & Restaurant is a place where history, culture, food, drink and friends come together to create a memorable experience.

Operating across two floors of London's famous Montcalm East hotel, Marlowe delivers the idyllic setting for any and all occasions.

| SPACE                    | 1   | 吾   | AREA INFO      |
|--------------------------|-----|-----|----------------|
| Ground Floor Café & Bar  | 80  | 65  | Semi-private   |
| First Floor Restaurant   | 60  | 36  | Dining         |
| First Floor Bar          | 30  | 25  | Semi-private   |
| First Floor Mezzanine    | 70  | 30  | Semi-private   |
| First Floor Exclusive    | 150 | 100 | Private        |
| Pixel                    | 30  | 24  | Function room  |
| Focal                    | 15  | 12  | Function room  |
| Pixel & Focal            | 45  | 36  | Function rooms |
| Aperture                 | 110 | 96  | Function room  |
| Aperture & Focal         | 125 | 108 | Function rooms |
| Aperture & Focal & Pixel | 160 | 150 | Function rooms |
| Exposure                 | 30  | 24  | Function room  |
| Whole 2nd Floor          | 250 | 150 | Private        |