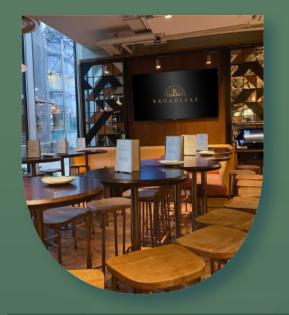

0208 161 0390

Parkfield Street, London, N1 0PS

→ Tube stations

Angel

P Parking

Angel Central Car Park in Parkfield Street

Located near Bishopsgate on Old Broad Street, Broadleaf is the unique destination at the heart of the City.

Whether it's a private event, team lunch or drinks party, our event spaces and package options will be sure to wow your guests.

|     | Ħ   | AREA INFO                                                          |
|-----|-----|--------------------------------------------------------------------|
| 250 | 100 | Stand-alone sound system                                           |
| 120 | 50  | Private bar,<br>stand-alone sound system,<br>includes shuffleboard |
| 60  | 20  | Semi-private                                                       |
| 40  | 18  | Semi-private                                                       |
|     | 120 | 250 100<br>120 50<br>60 20                                         |