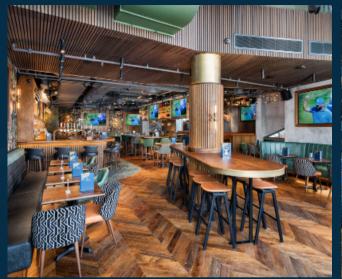

#### MARLOWE

Nestled between Shoreditch and the Square Mile, a part of London that pays homage to the vibrant history and diversity of this great city. Marlowe Bar & Restaurant is a place where history, culture, food, drink and friends come together to create a memorable experience.

Operating across two floors of London's famous Montcalm East hotel, Marlowe delivers the idyllic setting for any and all occasions.

| SPACE                    | 1   | 吾   | AREA INFO      |
|--------------------------|-----|-----|----------------|
| Ground Floor Café & Bar  | 80  | 65  | Semi-private   |
| First Floor Restaurant   | 60  | 36  | Dining         |
| First Floor Bar          | 30  | 25  | Semi-private   |
| First Floor Mezzanine    | 70  | 30  | Semi-private   |
| First Floor Exclusive    | 150 | 100 | Private        |
| Pixel                    | 30  | 24  | Function room  |
| Focal                    | 15  | 12  | Function room  |
| Pixel & Focal            | 45  | 36  | Function rooms |
| Aperture                 | 110 | 96  | Function room  |
| Aperture & Focal         | 125 | 108 | Function rooms |
| Aperture & Focal & Pixel | 160 | 150 | Function rooms |
| Exposure                 | 30  | 24  | Function room  |
| Whole 2nd Floor          | 250 | 150 | Private        |