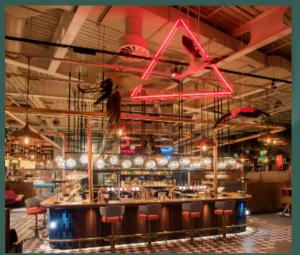

## Wagtail ROOFTOP BAR & RESTAURANT

Split over two floors, Wagtail includes a restaurant with two private terraces, an elegant fully heated and covered rooftop terrace bar, and an exclusive private dining room in the Cupola crowning the building.

Wagtail delivers the 360° views of iconic London landmarks, such as Tower Bridge, St. Paul's Cathedral, the Shard, the Gherkin and the Walkie Talkie. With a 1:30am licence and a bespoke event planning service, Wagtail is the ultimate luxury.