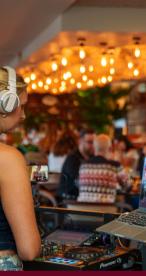

## Wagtail ROOFTOP BAR & RESTAURANT

Split over two floors, Wagtail includes a restaurant with two private terraces, an elegant fully heated and covered rooftop terrace bar, and an exclusive private dining room in the Cupola crowning the building.

Wagtail delivers the 360° views of iconic London landmarks, such as Tower Bridge, St. Paul's Cathedral, the Shard, the Gherkin and the Walkie Talkie. With a 1:30am licence and a bespoke event planning service, Wagtail is the ultimate luxury.