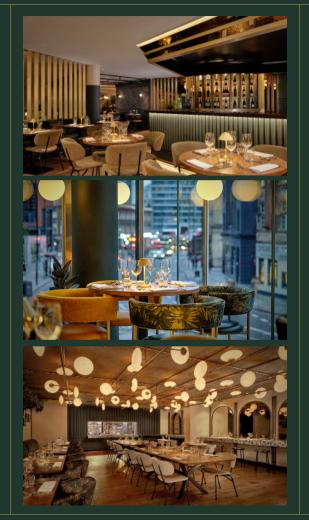

## Wagtail ROOFTOP BAR & RESTAURANT

Split over two floors, Wagtail includes a restaurant with two private terraces, an elegant fully heated and covered rooftop terrace bar, and an exclusive private dining room in the Cupola crowning the building.

Wagtail delivers the 360° views of iconic London landmarks, such as Tower Bridge, St. Paul's Cathedral, the Shard, the Gherkin and the Walkie Talkie. With a 1:30am licence and a bespoke event planning service, Wagtail is the ultimate luxury.