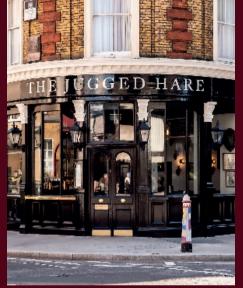

### JUGGED HARE

Opposite Barbican, The Jugged Hare prides itself on full flavours, innovative ideas and perfectly executed dishes. A focus on traditional and quality seasonal British ingredients and an extensive, expertly sourced wine list, makes this handsome gastro pub a gamechanging event spot.