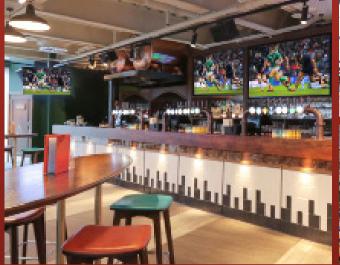

### AMAZING GIANT UHD SCREENS

Our venues are fitted with a range of giant, ultra-high definition screens and a state-of-the-art sound system. Perfect for a private viewing or for showcasing your own content to your guests at a party or business function.