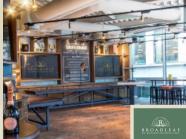

0208 161 0390

Parkfield Street, London, N1 0PS

→ Tube stations

Angel

P Parking

Angel Central Car Park in Parkfield Street

Located near Bishopsgate on Old Broad Street, Broadleaf is the unique destination at the heart of the City.

Whether it's a private event, team lunch or drinks party, our event spaces and package options will be sure to wow your guests.

|     | Ħ   | AREA INFO                                                          |
|-----|-----|--------------------------------------------------------------------|
| 250 | 100 | Stand-alone sound system                                           |
| 120 | 50  | Private bar,<br>stand-alone sound system,<br>includes shuffleboard |
| 60  | 20  | Semi-private                                                       |
| 40  | 18  | Semi-private                                                       |
|     | 120 | 250 100<br>120 50<br>60 20                                         |