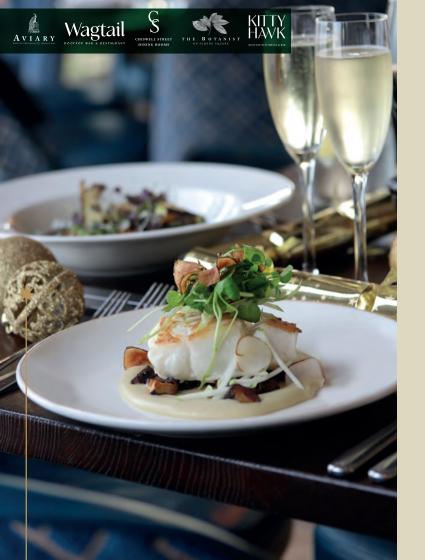

# LUXURY ROOFTOP EXPERIENCE IN THE HEART OF LONDON

Wagtail is an unforgettable Christmas dining and drinking experience, atop a stunning 1920s building in the heart of the City by Monument.

Split over two floors, Wagtail includes a restaurant with two private terraces, an elegant fully heated rooftop terrace bar and an exclusive private dining room in the Cupola crowning the building.

₩

Christmas dining • 2 courses £75 | 3 courses £85 (Page 24) Classic canapé package £75 | Premium canapé package £85 (Page 30) (canapés also available to purchase separately)

| S P A C E               | Л   | Ŧ  | AREA INFO                                    |
|-------------------------|-----|----|----------------------------------------------|
| West Terrace            | 60  |    | Winter Igloos,<br>Private Space              |
| East Terrace            | 60  |    | Winter Igloos,<br>Private Space              |
| Restaurant              | 180 | 76 | Christmas Dining                             |
| 9th Floor<br>Exclusive  | 270 | 76 | Exclusive Hire with<br>Rooftop & Private Bar |
| 10th Floor<br>Exclusive | 120 |    | Private Hire with<br>Rooftop & Private Bar   |
| The Cupola              | -   | 10 | Private Dining Room                          |
| Full Venue Hire         | 360 | 76 | Exclusive Venue Hire<br>with Private Bars    |

Roast Peterhead cod, crushed new potatoes, creamed leeks, preserved lemon

Roast celeriac, Wild mushrooms, celeriac black cabbage, truffle jus (pb)

Desserts

Traditional Christmas pudding, Cognac custard Sticky toffee pudding, butterscotch sauce, vanilla ice cream Dark chocolate honeycomb torte, Chantilly cream (pb)