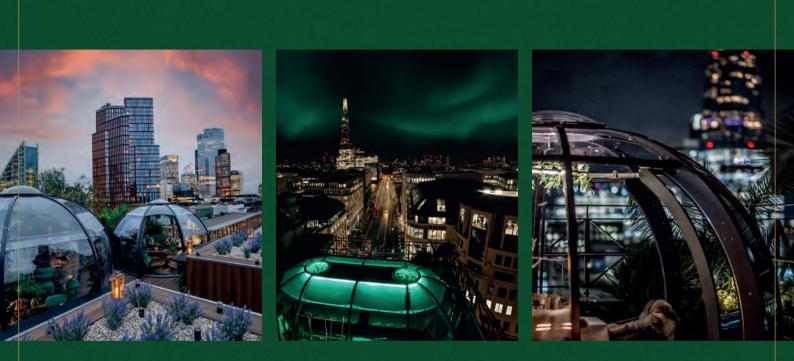

# IGLOOS

Escape to the Winter Skies in our enchanting Rooftop venues adorned with magical Igloos, whether you seek an intimate dinner, a joyous gathering, or an unforgettable celebration. Elevate your private and corporate events during the festive season on our rooftop terrace, providing a picturesque backdrop for a one-of-a-kind winter affair, amongst the breath-taking views of London's iconic cityscape and skyline.