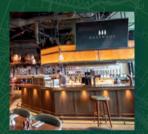

# LUXURY ROOFTOP EXPERIENCE IN THE HEART OF LONDON

Wagtail is an unforgettable Christmas dining and drinking experience, atop a stunning 1920s building in the heart of the City by Monument.

Split over two floors, Wagtail includes a restaurant with two private terraces, an elegant fully heated rooftop terrace bar and an exclusive private dining room in the Cupola crowning the building.

₩

Christmas dining • 2 courses £75 | 3 courses £85 (Page 24) Classic canapé package £75 | Premium canapé package £85 (Page 30) (canapés also available to purchase separately)

| S P A C E               | Л   | Ŧ  | AREA INFO                                    |
|-------------------------|-----|----|----------------------------------------------|
| West Terrace            | 60  |    | Winter Igloos,<br>Private Space              |
| East Terrace            | 60  |    | Winter Igloos,<br>Private Space              |
| Restaurant              | 180 | 76 | Christmas Dining                             |
| 9th Floor<br>Exclusive  | 270 | 76 | Exclusive Hire with<br>Rooftop & Private Bar |
| 10th Floor<br>Exclusive | 120 |    | Private Hire with<br>Rooftop & Private Bar   |
| The Cupola              | -   | 10 | Private Dining Room                          |
| Full Venue Hire         | 360 | 76 | Exclusive Venue Hire<br>with Private Bars    |