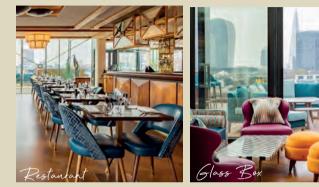

# LUXURY ROOFTOP EXPERIENCE IN THE HEART OF LONDON

Wagtail is an unforgettable Christmas dining and drinking experience, atop a stunning 1920s building in the heart of the City by Monument.

Split over two floors, Wagtail includes a restaurant with two private terraces, an elegant fully heated rooftop terrace bar and an exclusive private dining room in the Cupola crowning the building.

₩

Christmas dining • 2 courses £75 | 3 courses £85 (Page 24) Classic canapé package £75 | Premium canapé package £85 (Page 30) (canapés also available to purchase separately)

| S P A C E               | Л   | Ŧ  | AREA INFO                                    |
|-------------------------|-----|----|----------------------------------------------|
| West Terrace            | 60  |    | Winter Igloos,<br>Private Space              |
| East Terrace            | 60  |    | Winter Igloos,<br>Private Space              |
| Restaurant              | 180 | 76 | Christmas Dining                             |
| 9th Floor<br>Exclusive  | 270 | 76 | Exclusive Hire with<br>Rooftop & Private Bar |
| 10th Floor<br>Exclusive | 120 |    | Private Hire with<br>Rooftop & Private Bar   |
| The Cupola              | -   | 10 | Private Dining Room                          |
| Full Venue Hire         | 360 | 76 | Exclusive Venue Hire<br>with Private Bars    |