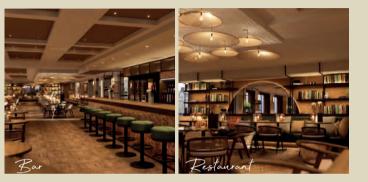

# ELEGANT LUXURY IN THE GRADE II LISTED WHITBREAD BREWERY

Chiswell Street Dining Rooms restaurant and bar brings a touch of sophistication to the City with modern British cuisine and an impressive wine list.

A multitude of different spaces available for private hire for anything from 10-120 guests make it a must-see for Christmas dining and drinks receptions alike.

Christmas dining • 2 courses £65 | 3 courses £75 (Page 24) Classic canapé package £65 | Premium canapé package £75 (Page 30) (canapés also available to purchase separately)