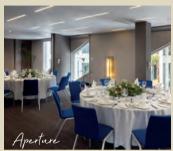

# YOUR FESTIVE SPACE \*

| S P A C E              | Л   | Ā   | AREA INFO     |
|------------------------|-----|-----|---------------|
| First Floor Restaurant | 60  | 36  | Dining        |
| First Floor Bar        | 30  | 25  | Semi-Private  |
| First Floor Mezzanine  | 70  | 30  | Semi-Private  |
| First Floor Exclusive  | 150 | 100 | Private       |
| Pixel*                 | 30  | 24  | Function Room |
| Focal*                 | 15  | 12  | Function Room |
| Aperture*              | 110 | 96  | Function Room |
| Exposure               | 30  | 24  | Function Room |
| Second Floor Exclusive | 250 | 150 | Private       |