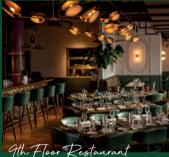

# LUXURY ROOFTOP EXPERIENCE IN THE HEART OF LONDON

Wagtail is an unforgettable Christmas dining and drinking experience, atop a stunning 1920s building in the heart of the City by Monument.

Split over two floors, Wagtail includes a restaurant with two private terraces, an elegant fully heated rooftop terrace bar and an exclusive private dining room in the Cupola crowning the building.

₩

Christmas dining • 2 courses £75 | 3 courses £85 (Page 24) Classic canapé package £75 | Premium canapé package £85 (Page 30) (canapés also available to purchase separately)

| S P A C E               | Л   | Ŧ  | AREA INFO                                    |
|-------------------------|-----|----|----------------------------------------------|
| West Terrace            | 60  |    | Winter Igloos,<br>Private Space              |
| East Terrace            | 60  |    | Winter Igloos,<br>Private Space              |
| Restaurant              | 180 | 76 | Christmas Dining                             |
| 9th Floor<br>Exclusive  | 270 | 76 | Exclusive Hire with<br>Rooftop & Private Bar |
| 10th Floor<br>Exclusive | 120 |    | Private Hire with<br>Rooftop & Private Bar   |
| The Cupola              | -   | 10 | Private Dining Room                          |
| Full Venue Hire         | 360 | 76 | Exclusive Venue Hire<br>with Private Bars    |