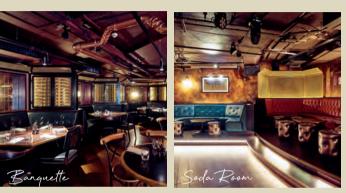

# YOUR FESTIVE SPACE <del>\*</del>

| S P A C E             | Л   | Ħ   | AREA INFO                                   |
|-----------------------|-----|-----|---------------------------------------------|
| Library               | 25  | -   | Semi-Private                                |
| Banquette             | 20  | 28  | Dining or Base Area                         |
| Lounge                | 30  | 14  | Semi-Private                                |
| Lounge and<br>Terrace | 60  | 20  | Semi-Private with<br>Exclusive Terrace      |
| Copper Bar            | 80  | 50  | Semi-Private with<br>Private Bar            |
| Soda Room             | 180 | -   | Private Room with<br>Private Bar & DJ Booth |
| Full Venue Hire       | 420 | 112 | Exclusive Venue<br>with Private Bar         |