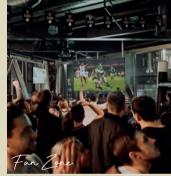

| S P A C E  | Л   | Ŧ  | AREA INFO                             |
|------------|-----|----|---------------------------------------|
| Full Venue | 120 | 40 | Exclusive Venue Hire &<br>Private Bar |

| S P A C E       | 1   | Ŧ   | AREA INFO                              |
|-----------------|-----|-----|----------------------------------------|
| Victoria View   | 25  | 12  | Semi-Private                           |
| Barbers         | 30  | 20  | Semi-Private                           |
| Salon           | 30  | 12  | Semi-Private                           |
| Fan Zone        | 90  | 45  | Semi-Private                           |
| Upstairs Lounge | 200 | 110 | Private Bar, 5 Screens,<br>2 Entrances |
| Full Venue      | 720 | 280 | Exclusive Venue Hire                   |