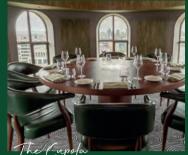

# LUXURY ROOFTOP EXPERIENCE IN THE HEART OF LONDON

Wagtail is an unforgettable Christmas dining and drinking experience, atop a stunning 1920s building in the heart of the City by Monument.

Split over two floors, Wagtail includes a restaurant with two private terraces, an elegant fully heated rooftop terrace bar and an exclusive private dining room in the Cupola crowning the building.

₩

Christmas dining • 2 courses £75 | 3 courses £85 (Page 24) Classic canapé package £75 | Premium canapé package £85 (Page 30) (canapés also available to purchase separately)

| S P A C E               | Л   | Ŧ  | AREA INFO                                    |
|-------------------------|-----|----|----------------------------------------------|
| West Terrace            | 60  |    | Winter Igloos,<br>Private Space              |
| East Terrace            | 60  |    | Winter Igloos,<br>Private Space              |
| Restaurant              | 180 | 76 | Christmas Dining                             |
| 9th Floor<br>Exclusive  | 270 | 76 | Exclusive Hire with<br>Rooftop & Private Bar |
| 10th Floor<br>Exclusive | 120 |    | Private Hire with<br>Rooftop & Private Bar   |
| The Cupola              | -   | 10 | Private Dining Room                          |
| Full Venue Hire         | 360 | 76 | Exclusive Venue Hire<br>with Private Bars    |