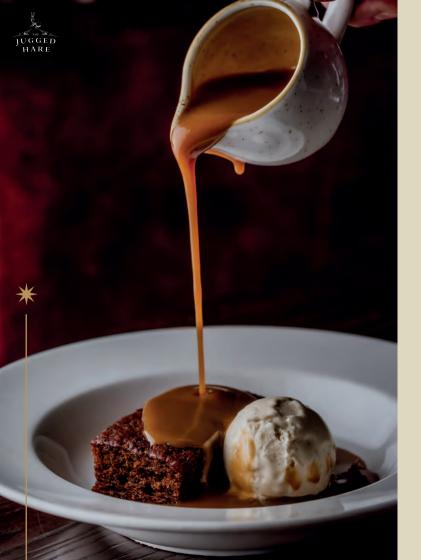

# LONDON'S LEADING GAME RESTAURANT

The Jugged Hare prides itself on full flavours, innovate ideas and perfectly executed dishes. A focus on traditional and quality seasonal British ingredients and an extensive, expertly sourced wine list makes this beautiful gastro pub a game-changing Christmas event spot.

Puddings Christmas pudding, brandy custard Sticky toffee pudding, butterscotch sauce, vanilla ice cream Baked cheesecake, berry compote (pb) Dark chocolate tart, whipped crème fraîche British cheeseboard, plum chutney, crackers (v) (8 supplement)