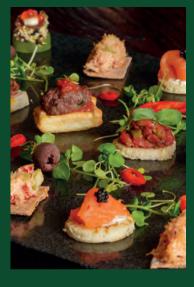

### Cold Canapés

Beef tartare, sourdough Cornish cold smoked salmon blinis (v) Goats cheese and caramalised onion tart (v) Sun dried tomato, avocado mousse, crispy chickpea (pb) Parma ham, grissini Seared tuna, wasabi mayo, sesame Brixham crab on toast

### Warm Canapés

Glazed suffolk pork belly, picked cucumber Nduja arancini Spiced lamb kofte, tzatziki Mini leek and truffle quiche (v) Buttermilk fried chicken, satay