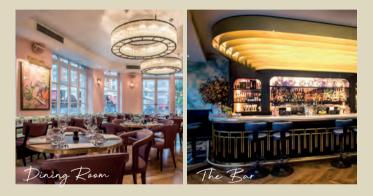

# LUXURY ROOFTOP EXPERIENCE IN THE HEART OF LONDON

Wagtail is an unforgettable Christmas dining and drinking experience, atop a stunning 1920s building in the heart of the City by Monument.

Split over two floors, Wagtail includes a restaurant with two private terraces, an elegant fully heated rooftop terrace bar and an exclusive private dining room in the Cupola crowning the building.

₩

Christmas dining • 2 courses £75 | 3 courses £85 (Page 24) Classic canapé package £75 | Premium canapé package £85 (Page 30) (canapés also available to purchase separately)

| S P A C E               | Л   | Ŧ  | AREA INFO                                    |
|-------------------------|-----|----|----------------------------------------------|
| West Terrace            | 60  |    | Winter Igloos,<br>Private Space              |
| East Terrace            | 60  |    | Winter Igloos,<br>Private Space              |
| Restaurant              | 180 | 76 | Christmas Dining                             |
| 9th Floor<br>Exclusive  | 270 | 76 | Exclusive Hire with<br>Rooftop & Private Bar |
| 10th Floor<br>Exclusive | 120 |    | Private Hire with<br>Rooftop & Private Bar   |
| The Cupola              | -   | 10 | Private Dining Room                          |
| Full Venue Hire         | 360 | 76 | Exclusive Venue Hire<br>with Private Bars    |