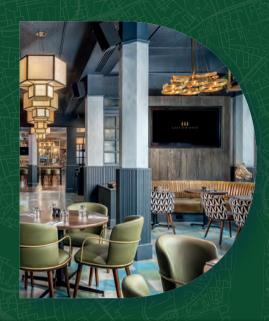

# ELEGANT LUXURY IN THE GRADE II LISTED WHITBREAD BREWERY

Chiswell Street Dining Rooms restaurant and bar brings a touch of sophistication to the City with modern British cuisine and an impressive wine list.

A multitude of different spaces available for private hire for anything from 10-120 guests make it a must-see for Christmas dining and drinks receptions alike.

Christmas dining • 2 courses £65 | 3 courses £75 (Page 24) Classic canapé package £65 | Premium canapé package £75 (Page 30) (canapés also available to purchase separately)