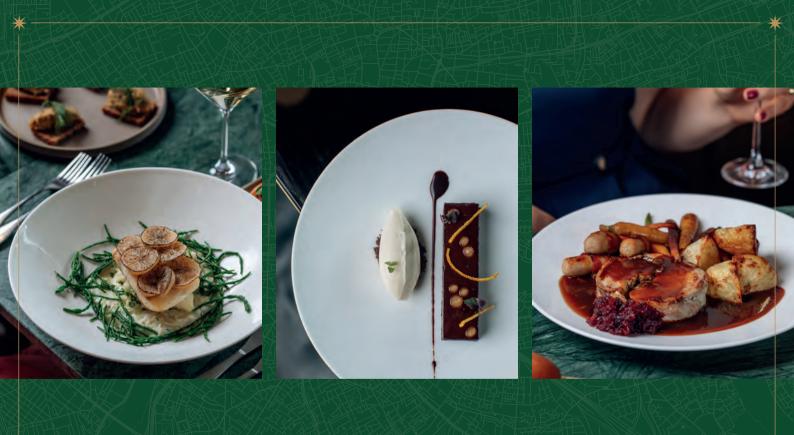

## \* MENUS

CHRISTMAS DINING

# MENUS

AVAILABLE AT AVIARY, WAGTAIL, KITTY HAWK, CHISWELL STREET DINING ROOMS & THE BOTANIST ON SLOANE SQUARE

PLEASE SEE VENUE PAGES FOR PRICING AMUSE BOUCHE & PETIT FOURS FROM £9

Starters

Pressed Barbary duck terrine, smoked duck breast, cranberry relish, sourdough crisps

Beetroot cured Scottish salmon, baby beets, pickled cucumber, wholegrain mustard dressing

Rosary Ash goat's cheese mousse, roast pumpkin, balsamic caramelised onion, pumpkin seeds (v)

Creamed cauliflower soup, truffle dressing (pb)

Mains

Roast Norfolk Bronze turkey, sourdough bread sauce, pigs in blankets, sage & onion stuffing, duck fat roast potatoes, Brussels sprouts, Chantenay carrots & chestnuts, Christmas gravy

Slow cooked British beef short ribs, creamed mashed potatoes, braised red cabbage, red wine jus

Roast Peterhead cod, crushed new potatoes, creamed leeks, preserved lemon

Roast celeriac, Wild mushrooms, celeriac black cabbage, truffle jus (pb)

Desserts

Traditional Christmas pudding, Cognac custard Sticky toffee pudding, butterscotch sauce, vanilla ice cream Dark chocolate honeycomb torte, Chantilly cream (pb)