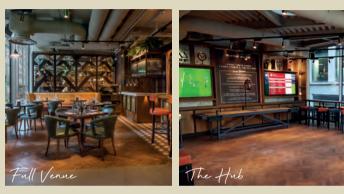

# IGLOOS

Escape to the Winter Skies in our enchanting Rooftop venues adorned with magical Igloos, whether you seek an intimate dinner, a joyous gathering, or an unforgettable celebration. Elevate your private and corporate events during the festive season on our rooftop terrace, providing a picturesque backdrop for a one-of-a-kind winter affair, amongst the breath-taking views of London's iconic cityscape and skyline.

# AMAZING GIANT UHD SCREENS

Our venues are fitted with a range of giant, ultra-high definition screens and a state-of-the-art sound system. Perfect for a private viewing or for showcasing your own content to your guests at a party or business function.