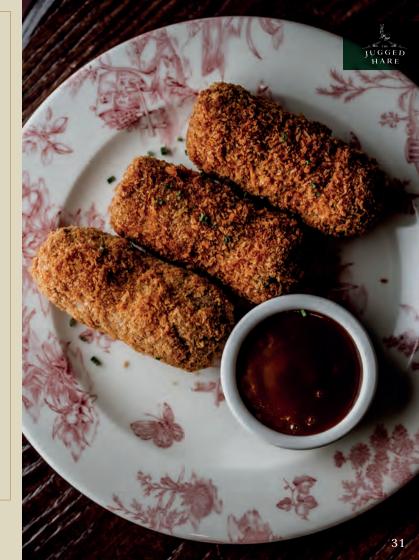

### CHRISTMAS RECEPTIONS

AVAILABLE AT JUGGED HARE

Canapés

Black pudding croquettes, HP sauce Chicken, corn & chorizo roll, paprika mayo Rare roast beef, dripping toast, horseradish Devilled haddock & salmon fishcake, chive may Smoked mackerel rillette, crème fraîche, rye bread Leek & wild mushroom tart, truffle oil (pb) Chickpea & lentil fritter, whipped chickpea cream (pb)

ALL 7 FOR £50 PER PERSO

Larger Bites

Poached ham, egg, game chips, Hollandaise Hereford beef sliders, smoked Applewood Cheddar Winter squash, sage & fettle bowl, toasted seeds, mustard dressing (pb)

ALL 3 FOR £26 PER PERSON